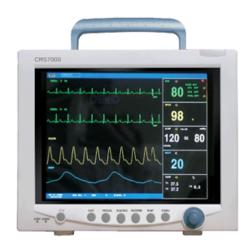

## VITAL SIGNS MONITOR CMS7000

CODE: PM7000/NSTE

## **FEATURES:**

- 12.1"High brightnees TFT LCD display
- Portable ,streamline handle design
- Big figure display
- ECG Waveforms of 7-lead displayed in one screen
- 96-hour tabular and graphic trends & date storage
- Compatible and self identify 3-lead and 5-lead ECG cable
- NIBP dual Over Pressure Protection
- Isolated floating, anti defibrillation protected and anti high-frequency interference

## **SPECIFICATIONS:**

| MODEL:                  | CMS7000                               |
|-------------------------|---------------------------------------|
| Display                 | 12.1" high brightness TFT LCD display |
| NIBP                    |                                       |
| SPO2                    |                                       |
| TEMPERATURE             |                                       |
| HEART RATE & PULSE RATE |                                       |
| RESPIRATION             |                                       |
| ECG                     | 3/5 Lead                              |
| Weight:                 |                                       |
| Power Supply:           |                                       |